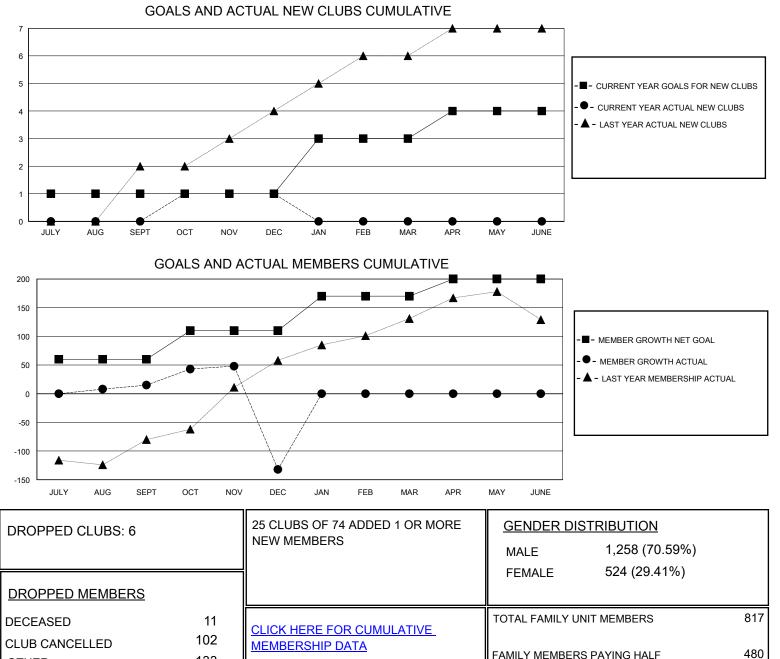

## District 306 A1

Results as of: 12/31/2023

| GMT:                  | LOCATION REP OF SRI LANKA |           |               |                       |                        |                         | GMT CA                                             |
|-----------------------|---------------------------|-----------|---------------|-----------------------|------------------------|-------------------------|----------------------------------------------------|
| Clubs                 |                           |           |               | Members               |                        |                         |                                                    |
| RESULTS FOR 2023-2024 |                           |           |               | RESULTS FOR 2023-2024 |                        |                         |                                                    |
| QUARTER               | NEW CLUB GOAL             | NEW CLUBS | DROPPED CLUBS | QUARTER               | BER GROWTH NET<br>GOAL | MEMBER GROWTH<br>ACTUAL | DROPPED<br>MEMBERS ACTUAL<br>(including transfers) |
| JULY/AUG/SEPT         | 1                         | 0         | 0             | JULY/AUG/SEPT         | 60                     | 66                      | 42                                                 |
| OCT/NOV/DEC           | 0                         | 1         | 6             | OCT/NOV/DEC           | 50                     | 61                      | 204                                                |
| JAN/FEB/MAR           | 2                         | 0         | 0             | JAN/FEB/MAR           | 60                     | 0                       | 0                                                  |
| APR/MAY/JUNE          | 1                         | 0         | 0             | APR/MAY/JUNE          | 30                     | 0                       | 0                                                  |